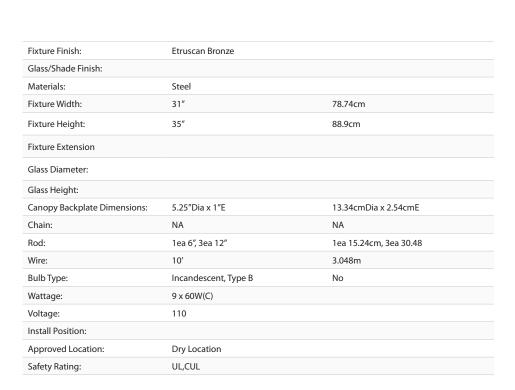

## 9 Light Chandelier

The Colson Collection is a transitional industrial-chic design. Ideal for lofts, farmhouses and contemporary interiors, curvaceous arms sit inside simple round frames. The collection is extensive with ceiling and wall fixtures. The ceiling hung fixtures may be purchased with or without metal mesh shades. The optional shades shield the exposed candelabra bulbs of these elemental fixtures. All wall fixtures include shades. The fixtures are available in two finishes: a soft Pewter and a dark Etruscan Bronze to suit your tastes.

## Also Available

3167-9 PW

3167-9 EB-EB 3167-6 EB