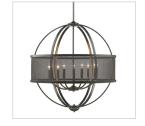

## 9 Light Chandelier

The Colson Collection is a transitional industrial-chic design. Ideal for lofts, farmhouses and contemporary interiors, curvaceous arms sit inside simple round frames. The collection is extensive with ceiling and wall fixtures. The ceiling hung fixtures may be purchased with or without metal mesh shades. The optional shades shield the exposed candelabra bulbs of these elemental fixtures. All wall fixtures include shades. The fixtures are available in two finishes: a soft Pewter and a dark Etruscan Bronze to suit your tastes.

## Also Available

3167-9 PW

3167-9 EB-EB 3167-6 EB