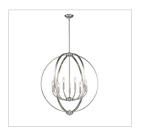

## 9 Light Chandelier

The Colson Collection is a transitional industrial-chic design. Ideal for lofts, farmhouses and contemporary interiors, curvaceous arms sit inside simple round frames. The collection is extensive with ceiling and wall fixtures. The ceiling hung fixtures may be purchased with or without metal mesh shades. The optional shades shield the exposed candelabra bulbs of these elemental fixtures. All wall fixtures include shades. The fixtures are available in two finishes: a soft Pewter and a dark Etruscan Bronze to suit your tastes.

## Also Available

3167-9 PW

3167-9 EB-EB 3167-6 EB